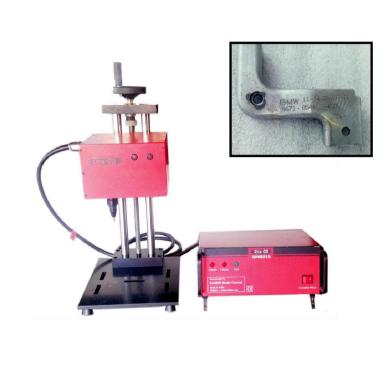

#### Features of the Machine:

- Industrial marking and engraving are rapidly growing industry in the world. Particularly because there is virtually no limit to the number of materials that can be marked or engraved whether you are using metal or non-metal.
- EtchON DPM302D, is a <u>Domestic series Standalone</u> Dot Pin marking machine with 100\*100 mm working area and 300mm working height which can be customised as per the customer requirement.
- This is a Standalone machine is suitable for small and light metal or plastic work piece.
- This machine is most widely used in Name plate application, automobile components, marking on cylinders, machining and castings parts, bearings etc
- This machine is equipped with Portable controller.
- This machine supports LINE and DOT engraving also supported by multiple fonts.
- Marking contains all kinds of logos, characters, alphanumeric, dates, numbers, serial no, graph etc
- Supports linear, angular, radial, inverted and mirror marking.
- Supports. PLT, .SLG, .DWG format graph from AutoCAD or Corel Draw.
- Supports Windows 98, XP, Win7 (32 Bit)
- This machine is made from modular type Aluminium casing which is attractive in design and stands for fast heat liberation.
- Marking Head is made from Regular components and with regular switches.
- Data cable is without conduit.
- Manufactured in INDIA with CE Certification.

#### **Machine Delivery Package:**

- Base with Screw based Column Stand (1)
- Marking Head Assembly (1)
- Desktop Controller (PC based)
- DATA Cable (1), Foot Switch (1)
- Indenter Set (1) with Other Rest Accessories like Power Cable (1), USB Cable(1) etc
- Software Driver CD (e-Manual) (1)